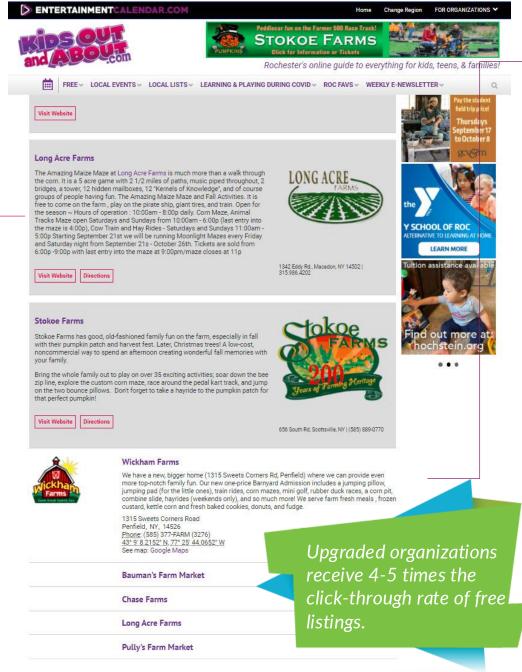

**SAMPLE ARTICLE** 

Upgrade organization listing on our site from free to paid: \$100/month

- Appear at the top of the calendar, highlighted with graphics. They will be clicked on 4-5 times more than those of non-upgraded organizations underneath.
- Appear at the top of relevant organization lists on special pages for the time they are upgraded.
- Upgraded listing with data entry
- Have a dedicated page on which to promote the organization's information including descriptions, details and links.
- Your events are featured frequently on our social media postings.
- Upgraded organizations are more likely to be chosen in the Editor's Choice day-by-day events list in our weekly e-newsletter.