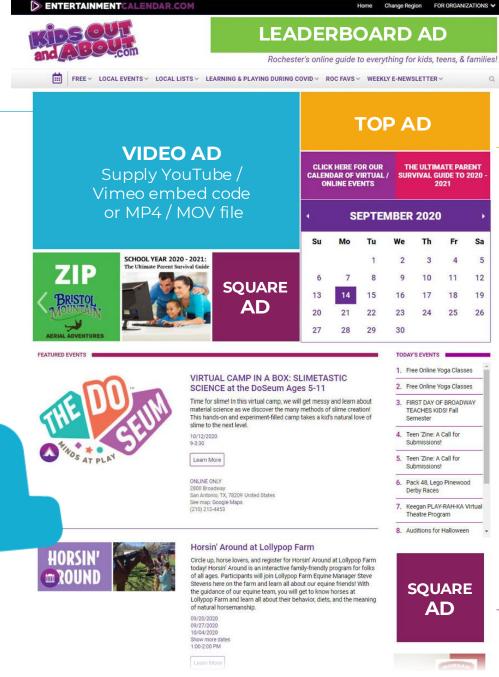

### Advertising Option Videos

**VIDEO AD** 

- \$600/month, non-exclusive (max of four clients' video ads will share that space at any time)
- \$1000/month, exclusive (must reserve significantly in advance of time slot)
- \$200/week, non-exclusive

### Advertising Option Images

Exclusive space: \$1200 or \$2500/month depending on region's average pageviews Shared space: \$600 or \$1250/month

TOP AD (450 X 150 PIXELS):

Exclusive space: \$1500 or \$3000/month Shared space: \$750 or \$1500/month

**SOUARE ADS** (250 X 250 PIXELS):

> \$100/20,000 impressions. Typical is 40,000; max 60,000.

**CONTACT :** Angela Thompson | 585-633-8400 x714 | angela@kidsoutandabout.com